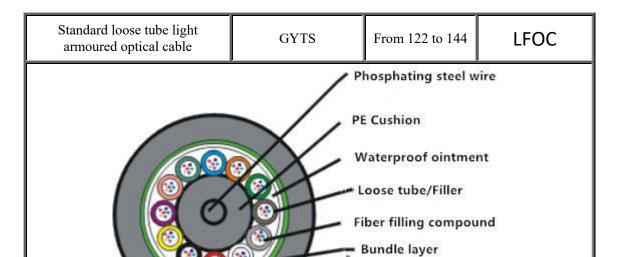

Structure size

**Corrugated Steel Tape** 

MDPE outer sheath

| The serial number | Name of the element                                              | Nominal size | note                              |
|-------------------|------------------------------------------------------------------|--------------|-----------------------------------|
| 1                 | Center reinforced phosphating wire diameter,mm                   | 2.0          |                                   |
| 2                 | Steel wire coating diameter, mm                                  | 6.4          |                                   |
| 3                 | Loose casing size, OD/ID, mm                                     | 2.1/1.5      |                                   |
| 4                 | Double-sided steel-plastic composite belt, thickness × width, mm | 0.22 x 42    | The strip<br>thickness of<br>0.12 |
| 5                 | MDPE jacket nominal thickness, mm                                | 1.8          |                                   |
| 6                 | Cable sheath diameter, mm                                        | 15.4         |                                   |
| 7                 | Weight of optical cable per kilometer, kg/km                     | 232          |                                   |

Technical parameters

| recinical parameters |                           |                                                     |  |
|----------------------|---------------------------|-----------------------------------------------------|--|
| The                  | project                   | parameter                                           |  |
| serial               |                           |                                                     |  |
| number               |                           |                                                     |  |
| 1                    | Loose tube                | Blue, orange, green, brown, gray, Ben, red, black,  |  |
|                      | chromatography            | yellow, purple, pink, turquoise                     |  |
| 2                    | Number of loose           | 11 to 12/1 to 0                                     |  |
|                      | sleeves/number of filled  |                                                     |  |
|                      | ropes                     |                                                     |  |
| 3                    | Optical chromatography    | Blue, orange, green, brown, gray, Ben, red, black,  |  |
|                      |                           | yellow, purple, pink, turquoise                     |  |
| 4                    | Number of optical fibers  | 2~12                                                |  |
|                      | per tube                  |                                                     |  |
| 5                    | Maximum allowable         | 2400 (short-term, laying time), 600 (long-term,     |  |
|                      | tension (N)               | working time)                                       |  |
| 6                    | Maximum allowable         | 1000 (short term, laying time), 300 (long term,     |  |
|                      | flattening force (N/)10cm | working time)                                       |  |
| 7                    | Allowable minimum         | 20D (short-term, when laying), 10D (long-term, when |  |
|                      | bending radius (mm)       | working), D is the optical cable diameter           |  |
| 8                    | Cable life                | Not less than 25 years                              |  |
|                      |                           | •                                                   |  |

| 9  | Suitable temperature  | - 40 °C ~ +60 °C                                 |  |
|----|-----------------------|--------------------------------------------------|--|
| 10 | Laying way            | Pipeline, overhead                               |  |
| 11 | Optical cable surface | Company logo (LFOC), cable model specifications, |  |
|    | marking               | year of production, meter length                 |  |
| 12 | packaging             | Wooden plate                                     |  |
|    |                       |                                                  |  |
|    |                       |                                                  |  |
|    |                       |                                                  |  |
|    |                       |                                                  |  |
|    |                       |                                                  |  |
|    |                       |                                                  |  |
|    |                       |                                                  |  |
|    |                       |                                                  |  |
|    |                       |                                                  |  |
|    |                       |                                                  |  |
|    |                       |                                                  |  |
|    |                       |                                                  |  |
|    |                       |                                                  |  |
|    |                       |                                                  |  |
|    |                       |                                                  |  |
|    |                       |                                                  |  |
|    |                       |                                                  |  |
|    |                       |                                                  |  |
|    |                       |                                                  |  |
|    |                       |                                                  |  |
|    |                       |                                                  |  |
|    |                       |                                                  |  |
|    |                       |                                                  |  |
|    |                       |                                                  |  |
|    |                       |                                                  |  |
|    |                       |                                                  |  |
|    |                       |                                                  |  |
|    |                       |                                                  |  |
|    |                       |                                                  |  |
|    |                       |                                                  |  |
|    |                       |                                                  |  |
|    |                       |                                                  |  |
|    |                       |                                                  |  |
|    |                       |                                                  |  |
|    |                       |                                                  |  |
|    |                       |                                                  |  |
|    |                       |                                                  |  |
|    |                       |                                                  |  |
|    |                       |                                                  |  |
|    |                       |                                                  |  |
|    |                       |                                                  |  |
|    |                       |                                                  |  |
|    |                       |                                                  |  |